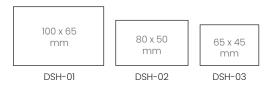

### **DSH-09**

Metal Silver Colour Desk Sign Holder with the stand. Product Size: 70 x 60 mm Printing Options : Digital Printing

DSH-01 / DSH-02 / DSH-03 Transparent Acrylic Desk Sign Holder with the stand. Product Size : Available in 3 different sizes. Printing Options : Digital Printing