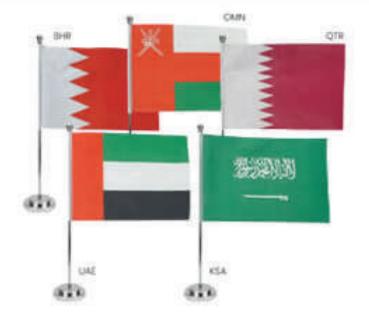

# Desk Flag with Base

MANAGE TO MANAGE PRINTING PRINTING [UNIFORMS] SIGNAGES [ GIFTS ITEMS

Flag with pole that can be use in any office, school, or any function, made of high quality satin which is strong and looks beautiful vibrant original hag colors.

### FLS-GL

Rog Stond with Metal Pole & Olass Base Product Size : Polo/Itase + 78x0/88mm, Rog + 300x000mm

### FLS-MTL

Forg Stand with Metal Pole & Silver Base. Product Size: Pole/Base - 20/385/mm, Flag - 200/280/mm.

(III)