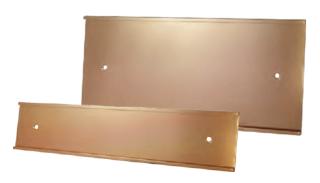

Bronze Wall Sign Holder. Metal slide plate for your office, buildings, etc. that is affixed to a wall or other smooth surface for intentional message and informational purposes. Printing Options: (Sub)Sublimation.