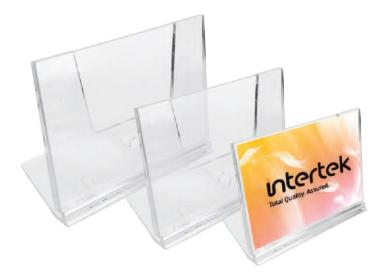

### **DSH-07**

Transparent Acrylic Desk Sign Holder with separate stand. **Product Size :** 210 x 50 mm. **Printing Options :** Digital Printing

### **DSH-09**

Metal Silver Colour Desk Sign Holder with the stand. Product Size: 70 x 60 mm Printing Options : Digital Printing

DSH-01 / DSH-02 / DSH-03 Transparent Acrylic Desk Sign Holder with the stand. Product Size : Available in 3 different sizes. Printing Options : Digital Printing