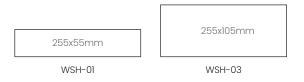

Silver Wall Sign Holder. Metal slide plate for your office, buildings, etc. that is affixed to a wall or other smooth surface for intentional message and informational purposes. Printing Options: (Sub)Sublimation.