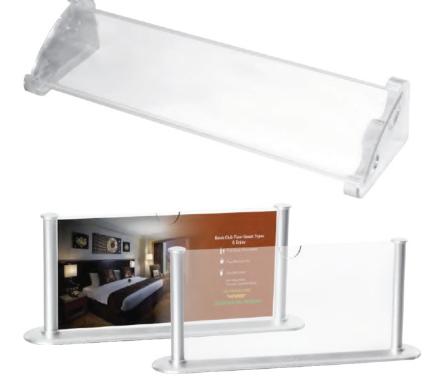

### **DSH-10**

Transparent Acrylic Desk Sign Holder with separate Silver coloured stand. **Product Size :** 210 x 100 mm. Printing Options : Digital Printing