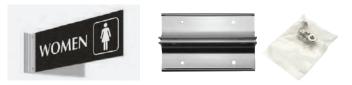

Silver Wall Sign Holder. Metal slide plate for your office, buildings, etc. that is affixed to a wall or other smooth surface for intentional message and informational purposes. Printing Options: (Sub)Sublimation.