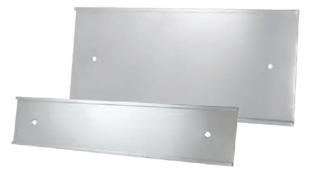

Silver Wall Sign Holder. Metal slide plate for your office, buildings, etc. that is affixed to a wall or other smooth surface for intentional message and informational purposes. Printing Options: (Sub)Sublimation.