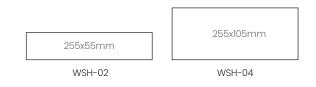

Bronze Wall Sign Holder. Metal slide plate for your office, buildings, etc. that is affixed to a wall or other smooth surface for intentional message and informational purposes. Printing Options: (Sub)Sublimation.