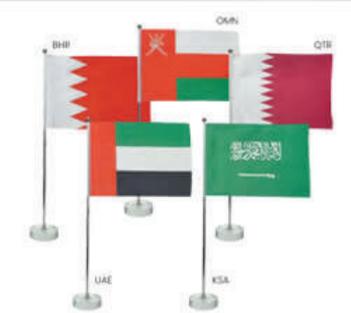

# Desk Flag with Base

MANAGE TO MANAGE PRINTING PRINTING [UNIFORMS] SIGNAGES [ GIFTS ITEMS

Flag with pole that can be use in any office, school, or any function, made of high quality satin which is strong and looks beautiful vibrant original hag colors.

### FLS-GL

Rog Stond with Metal Pole & Olass Base Product Size : Polo/Itase + 78x0/88mm, Rog + 300x000mm

### FLS-MTL

Forg Stand with Metal Pole & Silver Base. Product Size: Pole/Base - 20/385/mm, Flag - 200/280/mm.

(III)