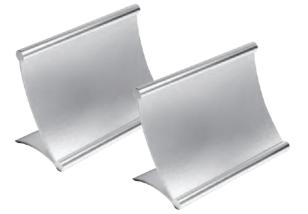

### **DSH-09**

Metal Silver Colour Desk Sign Holder with the stand. Product Size: 70 x 60 mm Printing Options : Digital Printing

DSH-01 / DSH-02 / DSH-03 Transparent Acrylic Desk Sign Holder with the stand. Product Size : Available in 3 different sizes. Printing Options : Digital Printing