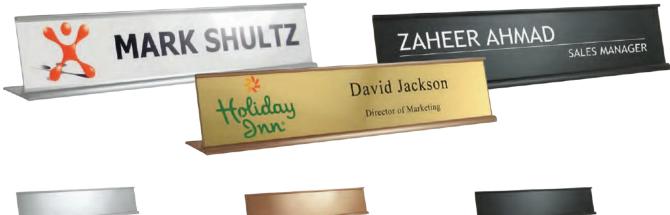

## **Desk & Wall Sign Holders**

### DSH-11

Silver Desk Sign Holder. Metal slide plate for your desk can be printed with full color printing. **Product Size :** 255 x 55 mm. **Printing** Options : Sublimation on aluminum plate.

### **DSH-12**

Bronze Desk Sign Holder. Metal slide plate for your desk can be printed with full color printing. Product Size: 255 x 55 mm. Printing Options : Sublimation on aluminum plate.

### **DSH-13**

Black Desk Sign Holder. Metal slide plate for your desk can be printed with full color printing. **Product Size :** 255 x 55 mm. **Printing** Options : Screen Printing on aluminum plate.